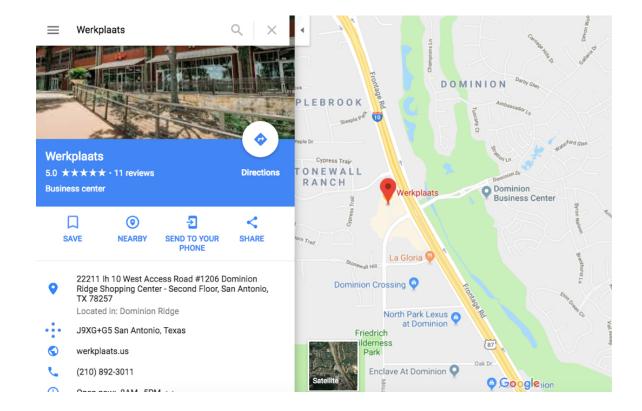

## **Driving Directions**

We are looking forward to meeting with you

Please call Werkplaats at (210) 892-3011, or me at 210-771-1138 if you need more detailed directions to our offices.

We are located across I 10 from the Dominion Country Club. Take the Dominion Drive exit and go underneath the overpass and take the first right turn behind the Chase Bank to the parking lot. Our center has Aldo's, Silo, and LaFogata restaurants. Stairs and elevator are in open space in middle of the building. We are upstairs first double doors to the left at the top of the stairs or elevator. Look for the Werkplaats sign and the receptionist will guide you.